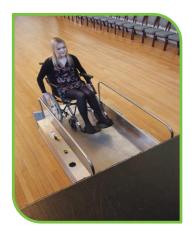

#### Standard Features

- Typical application Ideal for stage/platform access
- ▶ Wheelchair users only
- Integrated fold up ramp
- Internal platform size 1450mm x 800mm
- Constant pressure up/down controls
- Maximum travel up to 1000mm
- Unladen weight 140kg
- 250kg rated load
- Travel speed up to 0.06 m/s
- Closed height 100mm
- Scissor mechanism fully enclosed by bellows
- Lifting mechanism Electro Hydraulic
- Power supply 1 Phase 230v 13A charger plugs into mains socket
- Low voltage operating system
- CE Marked

# © EVO300P Portable Step Lift

The EVO300P Portable Step Lift provides an ideal solution where temporary wheelchair access is required to stages, mezzanine floors, venues, etc.

Also available for short to medium term hire, it is ideal for one day events such as graduation days, exhibitions, weddings, etc.

### **O** Benefits

- Easy to set up, the self-contained unit can quickly be wheeled into position and plugs into an existing power point, or for short periods of use, the built in batteries provide up to 30 cycles between charges
- Convenient controls (remote option available)
- Shallow approach ramp
- Large castors allow easy transportation from store room to point of use
- Folds up for transportation to storage area folded dims-
- 600mm(d)x1210mm(h)x1530mm(w)
  Plug in charger keeps batteries topped up for immediate re-use
- Arrestor bar on platform for safety
- Low maintenance and running costs