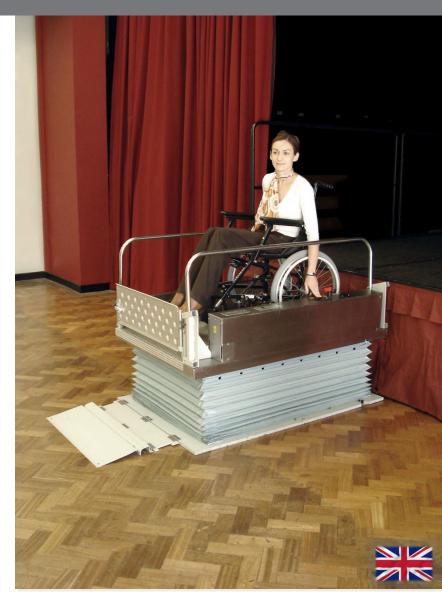

#### Standard Features

- Typical application Ideal for stage/platform access
- ▶ Wheelchair users only
- Integrated fold up ramp
- Internal platform size 1450mm x 800mm
- Constant pressure up/down controls
- Maximum travel up to 1000mm
- Unladen weight 140kg
- 250kg rated load
- Travel speed up to 0.06 m/s
- Closed height 100mm
- Scissor mechanism fully enclosed by bellows
- Lifting mechanism Electro Hydraulic
- Power supply 1 Phase 230v 13A charger plugs into mains socket
- Low voltage operating system
- CE Marked

# © EVO300P Portable Step Lift

The EVO300P Portable Step Lift provides an ideal solution where temporary wheelchair access is required to stages, mezzanine floors, venues, etc.

Also available for short to medium term hire, it is ideal for one day events such as graduation days, exhibitions, weddings, etc.

### **O** Benefits

- Easy to set up, the self-contained unit can quickly be wheeled into position and plugs into an existing power point, or for short periods of use, the built in batteries provide up to 30 cycles between charges
- Convenient controls (remote option available)
- Shallow approach ramp
- Large castors allow easy transportation from store room to point of use
- Folds up for transportation to storage area folded dims-
- 600mm(d)x1210mm(h)x1530mm(w)
  Plug in charger keeps batteries topped up for immediate re-use
- Arrestor bar on platform for safety
- Low maintenance and running costs