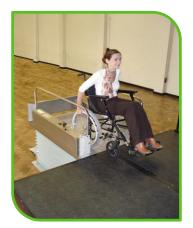

#### Standard Features

- Typical application Ideal for stage/platform access
- ▶ Wheelchair users only
- Integrated fold up ramp
- Internal platform size 1450mm x 800mm
- Constant pressure up/down controls
- Maximum travel up to 1000mm
- Unladen weight 140kg
- 250kg rated load
- Travel speed up to 0.06 m/s
- Closed height 100mm
- Scissor mechanism fully enclosed by bellows
- Lifting mechanism Electro Hydraulic
- Power supply 1 Phase 230v 13A charger plugs into mains socket
- Low voltage operating system
- CE Marked

# © EVO300P Portable Step Lift

The EVO300P Portable Step Lift provides an ideal solution where temporary wheelchair access is required to stages, mezzanine floors, venues, etc.

Also available for short to medium term hire, it is ideal for one day events such as graduation days, exhibitions, weddings, etc.

### **O** Benefits

- Easy to set up, the self-contained unit can quickly be wheeled into position and plugs into an existing power point, or for short periods of use, the built in batteries provide up to 30 cycles between charges
- Convenient controls (remote option available)
- Shallow approach ramp
- Large castors allow easy transportation from store room to point of use
- Folds up for transportation to storage area folded dims-
- 600mm(d)x1210mm(h)x1530mm(w)
  Plug in charger keeps batteries topped up for immediate re-use
- Arrestor bar on platform for safety
- Low maintenance and running costs