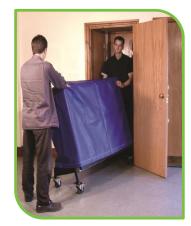

### **O** Benefits

- Easy to set up, the self-contained unit can quickly be wheeled into position and plugs into an existing power point, or for short periods of use, the built in batteries provide up to 30 cycles between charges
- Convenient controls (remote option available)
- Shallow approach ramp
- Large castors allow easy transportation from store room to point of use
- Folds up for transportation to storage area folded dims-
- 600mm(d)x1210mm(h)x1530mm(w)
  Plug in charger keeps batteries topped up for immediate re-use
- Arrestor bar on platform for safety
- Low maintenance and running costs