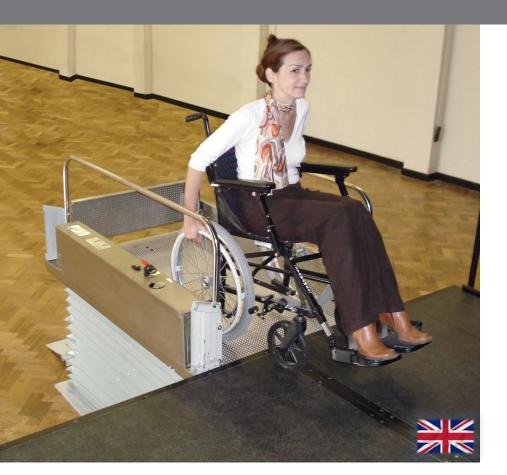

#### Standard Features

- Typical application Ideal for stage/platform access
- ▶ Wheelchair users only
- Integrated fold up ramp
- Internal platform size 1450mm x 800mm
- Constant pressure up/down controls
- Maximum travel up to 1000mm
- Unladen weight 140kg
- 250kg rated load
- Travel speed up to 0.06 m/s
- Closed height 100mm
- Scissor mechanism fully enclosed by bellows
- Lifting mechanism Electro Hydraulic
- Power supply 1 Phase 230v 13A charger plugs into mains socket
- Low voltage operating system
- CE Marked

# © EVO300P Portable Step Lift

The EVO300P Portable Step Lift provides an ideal solution where temporary wheelchair access is required to stages, mezzanine floors, venues, etc.

Also available for short to medium term hire, it is ideal for one day events such as graduation days, exhibitions, weddings, etc.

### **O** Benefits

- Easy to set up, the self-contained unit can quickly be wheeled into position and plugs into an existing power point, or for short periods of use, the built in batteries provide up to 30 cycles between charges
- Convenient controls (remote option available)
- Shallow approach ramp
- Large castors allow easy transportation from store room to point of use
- Folds up for transportation to storage area folded dims-
- 600mm(d)x1210mm(h)x1530mm(w)
  Plug in charger keeps batteries topped up for immediate re-use
- Arrestor bar on platform for safety
- Low maintenance and running costs